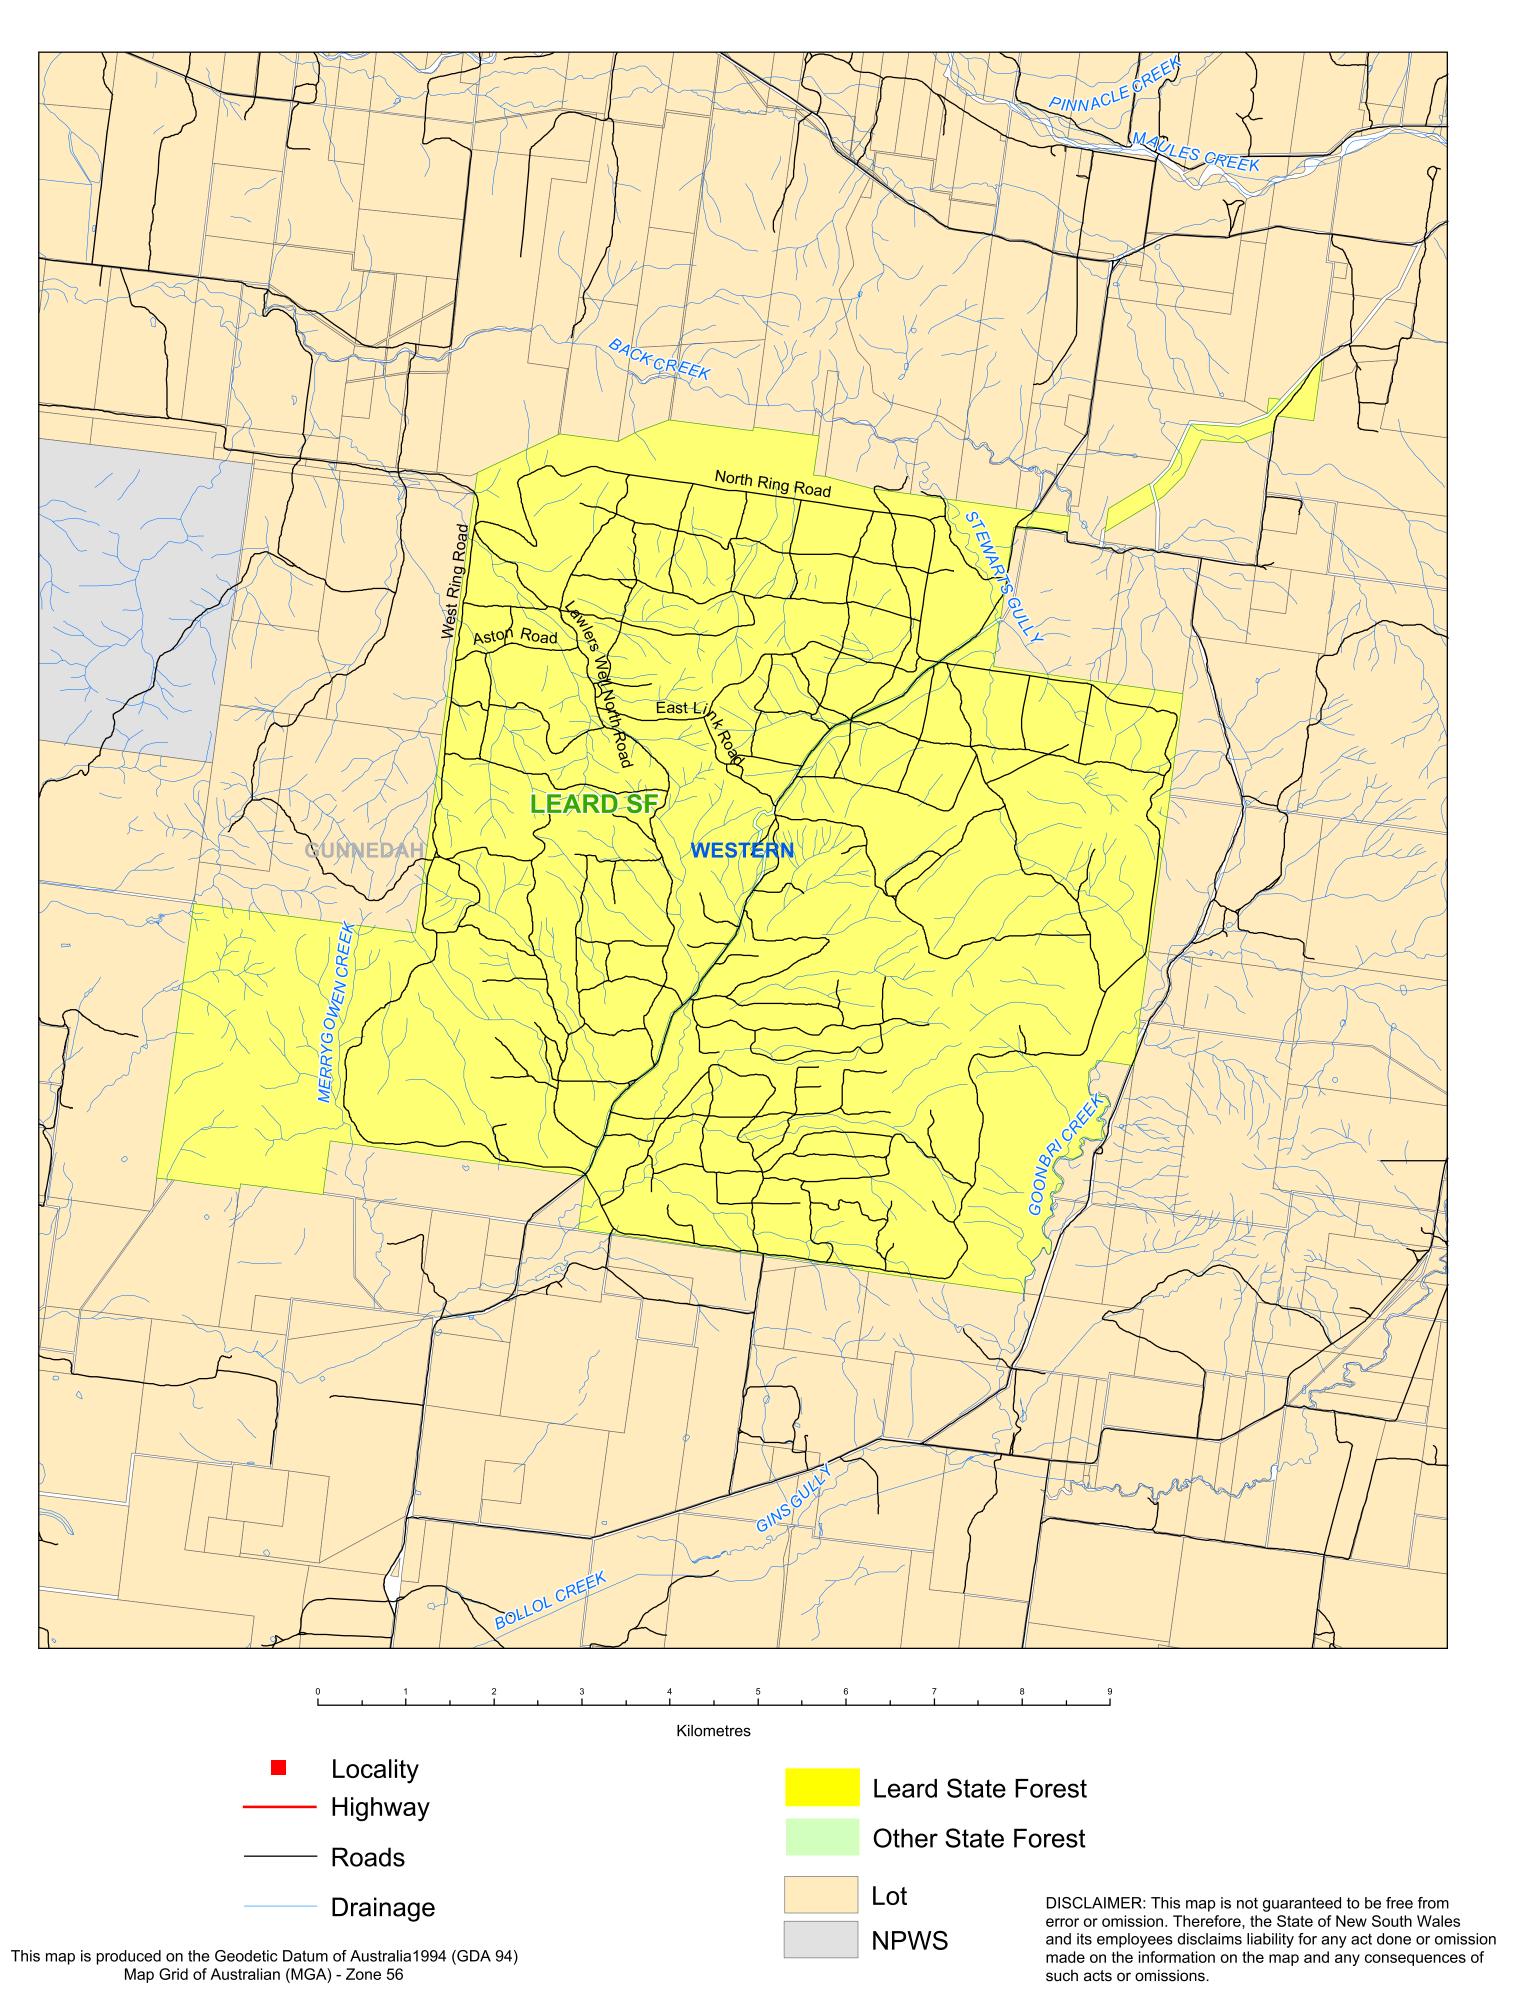

## **DESCRIPTION OF CLOSURE**

THE WHOLE OF LEARD STATE FOREST NO 420 BEING THE AREA IDENTIFIED AS LEARD STATE FOREST ON THE MAP ATTACHED.

PERIOD OF CLOSURE
28 MARCH TO 30 APRIL 2014

BY ORDER OF THE FORESTRY CORPORATION OF NEW SOUTH WALES by its delegate

## LEARD STATE FOREST CLOSED AREAS 28 MARCH 2014 - 30 APRIL 2014